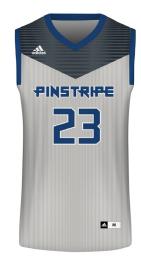

### PINSTRIPE #PSR

### Reversible adidas Basketball Jersey

Mens# BBMJR
Womens# BBWJR
Youths# BBYJR

- Fully sublimated
- Midweight
- Closed hole knit mesh
- Breathable & moisture wicking

Adult Sizes: XS-2XL Youth Sizes: S-XL