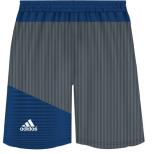

Mens# BBMSH4
Womens# BBWSH
Youths# BBYSH

Adult Sizes: XS-2XL Youth Sizes: S-XL

\*THIS DESIGN AVAILABLE FOR MOCK UP BY OUR ART TEAM - NOT ON KITBUILDER