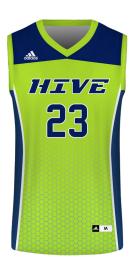

### HIVE #HVE

### Reversible adidas Basketball Jersey

Mens# BBMJR
Womens# BBWJR
Youths# BBYJR

- Fully sublimated
- Midweight
- Closed hole knit mesh
- Breathable & moisture wicking

Adult Sizes: XS-2XL Youth Sizes: S-XL