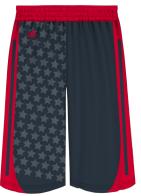

ON KITBUILDER



## **FAVORITE DESIGNS**

https://team-pride-athletic-apparel.myshopify.com/pages/kitbuilder#/

### **ELITE #ELT**

### Reversible adidas Basketball Jersey

Mens# BBMJR Womens# BBWJR BBYJR

- Fully sublimated
- Midweight
- Closed hole knit mesh
- Breathable & moisture wicking

Adult Sizes: XS-2XL Youth Sizes: S-XL

#### Reversible adidas Basketball Shorts

Mens # BBMSH4
Womens# BBWSH
Youths# BBYSH

Adult Sizes: XS-2XL Youth Sizes: S-XL





**TEAM PRIDE** 





### STARPLAYER #STR

### Reversible adidas Basketball Jersey

Mens# BBMJR
Womens# BBWJR
Youths# BBYJR

- Fully sublimated
- Midweight
- Closed hole knit mesh
- Breathable & moisture wicking

Adult Sizes: XS-2XL Youth Sizes: S-XL



Mens# BBMSH4
Womens# BBWSH
Youths# BBYSH

Adult Sizes: XS-2XL Youth Sizes: S-XL









#### STOVEPIPE SHORTS - MODIFIED FOR SLIMMER FIT



## FAVORITE DESIGNS

https://team-pride-athletic-apparel.myshopify.com/pages/kitbuilder#/

### TREAD #TRD

### Reversible adidas Basketball Jersey

Mens# BBMJR
Womens# BBWJR
Youths# BBYJR

- Fully sublimated
- Midweight
- Closed hole knit mesh
- Breathable & moisture wicking

Adult Sizes: XS-2XL Youth Sizes: S-XL

#### Reversible adidas Basketball Shorts

Mens # BBMSH4
Womens# BBWSH
Youths# BBYSH

Adult Sizes: XS-2XL Youth Sizes: S-XL