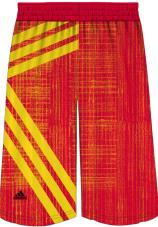

#### Reversible adidas Basketball Shorts

Mens # BBMSH4
Womens# BBWSH
Youths# BBYSH

Adult Sizes: XS-2XL Youth Sizes: S-XL