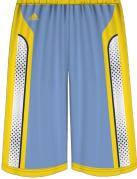

### Reversible adidas Basketball Shorts

Mens # BBMSH4
Womens# BBWSH
Youths# BBYSH

Adult Sizes: XS-2XL Youth Sizes: S-XL