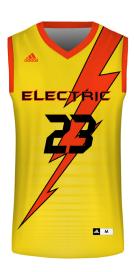

### **ELECTRIC #ERC**

### Reversible adidas Basketball Jersey

Mens# BBMJR
Womens# BBWJR
Youths# BBYJR

- Fully sublimated
- Midweight
- Closed hole knit mesh
- Breathable & moisture wicking

Adult Sizes: XS-2XL Youth Sizes: S-XL