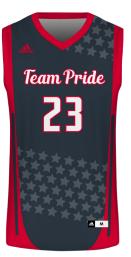

### Reversible adidas Basketball Jersey

Mens# BBMJR
Womens# BBWJR
Youths# BBYJR

- Fully sublimated
- Midweight
- Closed hole knit mesh
- Breathable & moisture wicking

Adult Sizes: XS-2XL
Youth Sizes: S-XL

### Reversible adidas Basketball Shorts

Mens # BBMSH4
Womens# BBWSH
Youths# BBYSH

Adult Sizes: XS-2XL Youth Sizes: S-XL