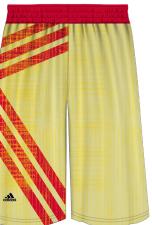

#### Reversible adidas Basketball Shorts

Mens # BBMSH4
Womens# BBWSH
Youths# BBYSH

Adult Sizes: XS-2XL Youth Sizes: S-XL