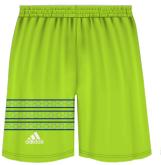

### TRADITIONAL SHORTS - MODIFIED TO BE SHORTER

**Available In Mens, Womens, & Youth Sizes** 

### Reversible adidas Basketball Shorts

Mens # BBMSH4
Womens# BBWSH
Youths# BBYSH

Adult Sizes: XS-2XL Youth Sizes: S-XL