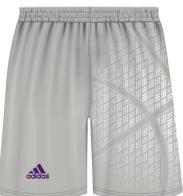

### HOOPS #HPS

#### Reversible adidas Basketball Shorts

Mens# BBMSH4
Womens# BBWSH
Youths# BBYSH

Adult Sizes: XS-2XL Youth Sizes: S-XL

\*THIS DESIGN AVAILABLE FOR MOCK UP BY OUR ART TEAM - NOT ON KITBUILDER