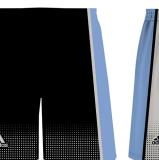

### TRADITIONAL SHORTS - MODIFIED TO BE SHORTER

**Available In Mens, Womens, & Youth Sizes** 

### Reversible adidas Basketball Shorts

Mens # BBMSH4
Womens# BBWSH
Youths# BBYSH

Adult Sizes: XS-2XL Youth Sizes: S-XL