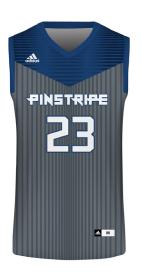

### PINSTRIPE #PSR

### Reversible adidas Basketball Jersey

Mens# BBMJR
Womens# BBWJR
Youths# BBYJR

- Fully sublimated
- Midweight
- Closed hole knit mesh
- Breathable & moisture wicking

Adult Sizes: XS-2XL Youth Sizes: S-XL