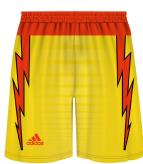

### **ELECTRIC #ERC**

### Reversible adidas Basketball Shorts

Mens # BBMSH4
Womens# BBWSH
Youths# BBYSH

Adult Sizes: XS-2XL Youth Sizes: S-XL