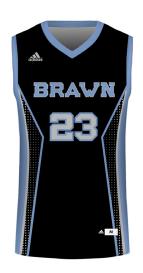

### BRAWN #BRN

### Reversible adidas Basketball Jersey

Mens# BBMJR
Womens# BBWJR
Youths# BBYJR

- Fully sublimated
- Midweight
- Closed hole knit mesh
- Breathable & moisture wicking

Adult Sizes: XS-2XL
Youth Sizes: S-XL

### Reversible adidas Basketball Shorts

Mens # BBMSH4
Womens# BBWSH
Youths# BBYSH

Adult Sizes: XS-2XL Youth Sizes: S-XL