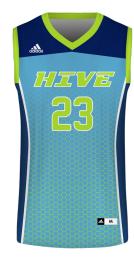

### HIVE #HVE

### Reversible adidas Basketball Jersey

Mens# BBMJR
Womens# BBWJR
Youths# BBYJR

- Fully sublimated
- Midweight
- Closed hole knit mesh
- Breathable & moisture wicking

Adult Sizes: XS-2XL Youth Sizes: S-XL