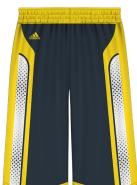

### Reversible adidas Basketball Shorts

Mens # BBMSH4
Womens# BBWSH
Youths# BBYSH

Adult Sizes: XS-2XL Youth Sizes: S-XL

Mens # BBMSH4
Womens# BBWSH
Youths# BBYSH

Adult Sizes: XS-2XL Youth Sizes: S-XL