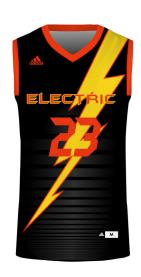

### **ELECTRIC #ERC**

### Reversible adidas Basketball Jersey

Mens# BBMJR
Womens# BBWJR
Youths# BBYJR

- Fully sublimated
- Midweight
- Closed hole knit mesh
- Breathable & moisture wicking

Adult Sizes: XS-2XL Youth Sizes: S-XL