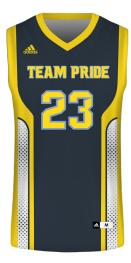

### **ELITE #ELT**

### Reversible adidas Basketball Jersey

Mens# BBMJR Womens# BBWJR BBYJR

- Fully sublimated
- Midweight
- Closed hole knit mesh
- Breathable & moisture wicking

Adult Sizes: XS-2XL Youth Sizes: S-XL