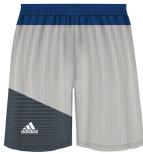

Mens# BBMSH4
Womens# BBWSH
Youths# BBYSH

Adult Sizes: XS-2XL Youth Sizes: S-XL

\*THIS DESIGN AVAILABLE FOR MOCK UP BY OUR ART TEAM - NOT ON KITBUILDER