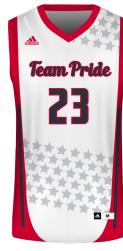

### STARPLAYER #STR

### Reversible adidas Basketball Jersey

Mens# BBMJR
Womens# BBWJR
Youths# BBYJR

- Fully sublimated
- Midweight
- Closed hole knit mesh
- Breathable & moisture wicking

Adult Sizes: XS-2XL Youth Sizes: S-XL