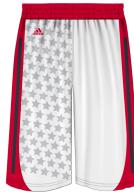

### Reversible adidas Basketball Jersey

Mens# BBMJR
Womens# BBWJR
Youths# BBYJR

- Fully sublimated
- Midweight
- Closed hole knit mesh
- Breathable & moisture wicking

Adult Sizes: XS-2XL Youth Sizes: S-XL