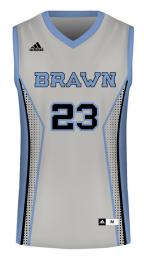

### BRAWN #BRN

### Reversible adidas Basketball Jersey

Mens# BBMJR
Womens# BBWJR
Youths# BBYJR

- Fully sublimated
- Midweight
- Closed hole knit mesh
- Breathable & moisture wicking

Adult Sizes: XS-2XL
Youth Sizes: S-XL