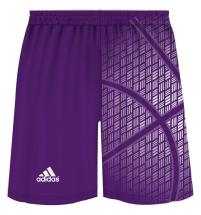

### HOOPS #HPS

#### Reversible adidas Basketball Shorts

Mens# BBMSH4
Womens# BBWSH
Youths# BBYSH

Adult Sizes: XS-2XL Youth Sizes: S-XL

\*THIS DESIGN AVAILABLE FOR MOCK UP BY OUR ART TEAM - NOT ON KITBUILDER