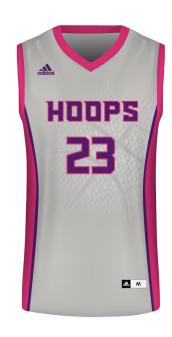

### HOOPS #HPS

### Reversible adidas Basketball Jersey

Mens# BBMJR
Womens# BBWJR
Youths# BBYJR

- Fully sublimated
- Midweight
- Closed hole knit mesh
- Breathable & moisture wicking

Adult Sizes: XS-2XL
Youth Sizes: S-XL