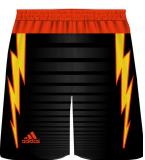

### **ELECTRIC #ERC**

### Reversible adidas Basketball Shorts

Mens # BBMSH4
Womens# BBWSH
Youths# BBYSH

Adult Sizes: XS-2XL Youth Sizes: S-XL