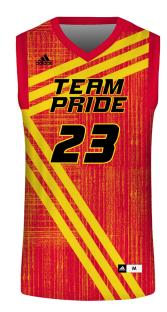

### TREAD #TRD

### Reversible adidas Basketball Jersey

Mens# BBMJR
Womens# BBWJR
Youths# BBYJR

- Fully sublimated
- Midweight
- Closed hole knit mesh
- Breathable & moisture wicking

Adult Sizes: XS-2XL Youth Sizes: S-XL