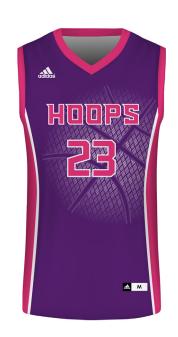

### HOOPS #HPS

### Reversible adidas Basketball Jersey

Mens# BBMJR
Womens# BBWJR
Youths# BBYJR

- Fully sublimated
- Midweight
- Closed hole knit mesh
- Breathable & moisture wicking

Adult Sizes: XS-2XL
Youth Sizes: S-XL