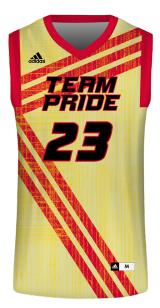

### TREAD #TRD

### Reversible adidas Basketball Jersey

Mens# BBMJR
Womens# BBWJR
Youths# BBYJR

- Fully sublimated
- Midweight
- Closed hole knit mesh
- Breathable & moisture wicking

Adult Sizes: XS-2XL Youth Sizes: S-XL