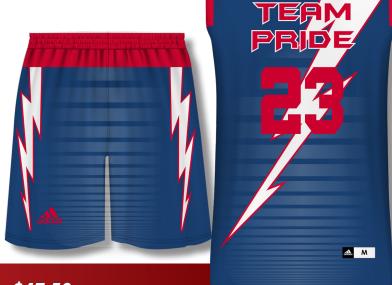

### PINSTRIPE #PSR

### Reversible adidas Basketball Jersey

Mens# BBMJR
Womens# BBWJR
Youths# BBYJR

- Fully sublimated
- Midweight
- Closed hole knit mesh
- Breathable & moisture wicking

Adult Sizes: XS-2XL Youth Sizes: S-XL

Mens# BBMSH4
Womens# BBWSH
Youths# BBYSH

Adult Sizes: XS-2XL Youth Sizes: S-XL

\*THIS DESIGN AVAILABLE FOR MOCK UP BY OUR ART TEAM - NOT ON KITBUILDER