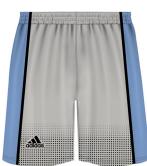

### STOVEPIPE SHORTS - MODIFIED FOR SLIMMER FIT

**Available In Mens & Womens Sizes** 

REVERSIBLE JERSEYS: \$47.50 REVERSIBLE SHORTS: \$57.50 NON-REVERSIBLE SHORTS: \$47.50
LONG SLEEVE SHOOTING SHIRT: \$42.00

### Reversible adidas Basketball Shorts

Mens # BBMSH4
Womens# BBWSH
Youths# BBYSH

Adult Sizes: XS-2XL Youth Sizes: S-XL