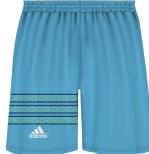

### STOVEPIPE SHORTS - MODIFIED FOR SLIMMER FIT

**Available In Mens & Womens Sizes** 

REVERSIBLE JERSEYS: \$47.50 REVERSIBLE SHORTS: \$57.50 NON-REVERSIBLE SHORTS: \$47.50
LONG SLEEVE SHOOTING SHIRT: \$42.00

### Reversible adidas Basketball Shorts

Mens # BBMSH4
Womens# BBWSH
Youths# BBYSH

Adult Sizes: XS-2XL Youth Sizes: S-XL