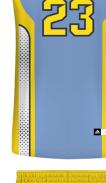

### Reversible adidas Basketball Jersey

Mens# BBMJR
Womens# BBWJR
Youths# BBYJR

- Fully sublimated
- Midweight
- Closed hole knit mesh
- Breathable & moisture wicking

Adult Sizes: XS-2XL
Youth Sizes: S-XL

### Reversible adidas Basketball Shorts

Mens # BBMSH4
Womens# BBWSH
Youths# BBYSH

Adult Sizes: XS-2XL Youth Sizes: S-XL